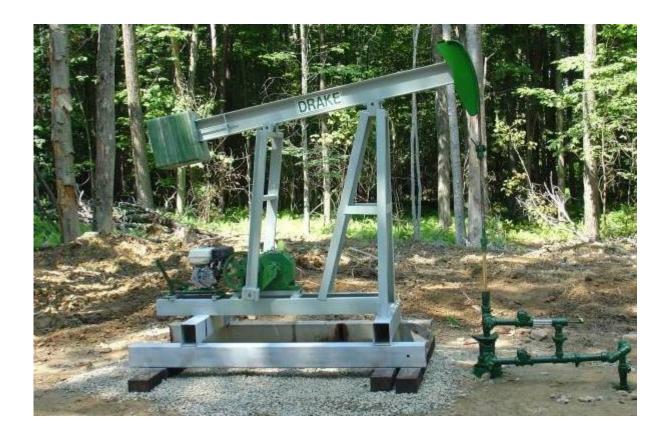

## SERIES 16 PUMPING UNIT B-16D-60-30

- RIGID 4 POST FRAME DESIGN FOR INCREASED LOAD CAPACITY.
- HARDENED GEARS AND PINIONS. NO CAST IRON IN DRIVETRAIN.
- HIGHER LEVERAGE FACTOR REDUCES NUMBER OF COUNTERWEIGHTS REQUIRED.
- 16,20,24 AND 30 INCH SINGLE POINT ADJUSTABLE STROKE LENGTHS
- OPTIONAL BELT GUARD AND WIDE BASE AVAILABLE ( NOT SHOWN)
- 3 YEAR LIMITED WARRANTY AGAINST MANUFACTURERS DEFECTS
- MANUFACTURING FACILITY LOCATED IN SHEFFIELD PENNSYLVANIA