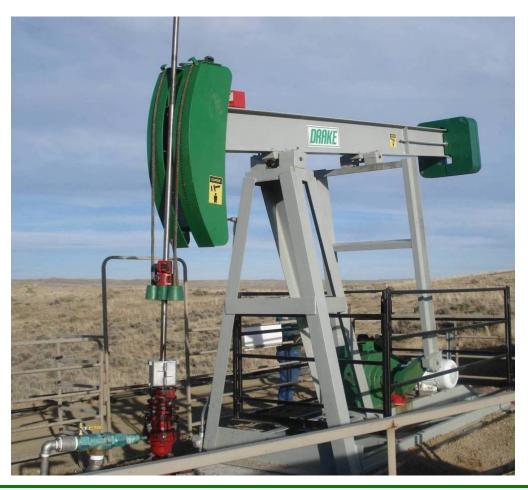

## SERIES 25 PUMPING UNIT B-25D-75-36

- RIGID 4 POST FRAME DESIGN FOR INCREASED LOAD CAPACITY.
- HARDENED GEARS AND PINIONS . NO CAST IRON IN DRIVETRAIN
- HIGHER LEVERAGE FACTOR REDUCES THE NUMBER OF COUNTERWEIGHTS REQUIRED.
- 21,25,30 AND 36 INCH SINGLE POINT ADJUSTABLE STROKE LENGTHS
- OPTIONAL BELT GUARD AND WIDE BASE AVAILABLE (NOT SHOWN)
- 3 YEAR LIMITED WARRANTY AGAINST MANUFACTURERS DEFECTS
- MANUFACTURING FACILITY LOCATED IN SHEFFIELD PENNSYLVANIA.